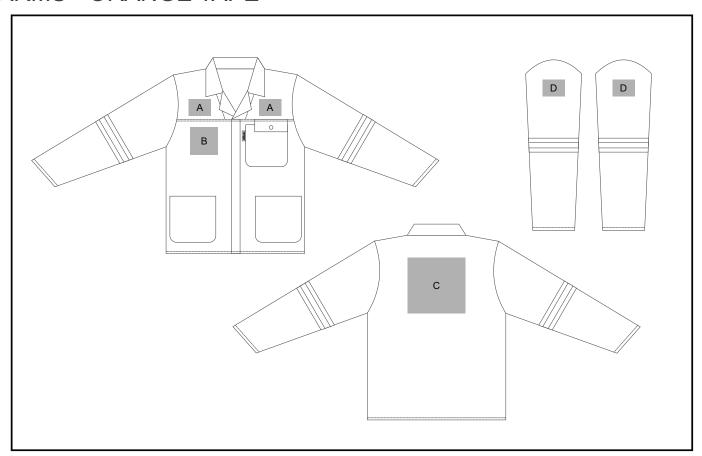

## **Branding Options:**

#### **Position A**

- 1. Screen Print (SB) 1 colour Size: 70mm wide x 30mm high
- 2. Embroidery (EMB) 9 colours Size: 80mm wide x 60mm high

#### **Position B**

- 1. Screen Print (SB) 1 colour Size: 100mm wide x 80mm high
- 2. Embroidery (EMB) 9 colours Size: 100mm wide x 100mm high

#### **Position C**

- 1. Screen Print (SB) 6 colour Size: 220mm wide x 200mm high
- 2. Embroidery (EMB) 9 colours Size: 200mm wide x 200mm high

#### **Position D**

- 1. Screen Print (SB) 2 colour Size: 60mm wide x 60mm high
- 2. Embroidery (EMB) 9 colours Size: 60mm wide x 80mm high